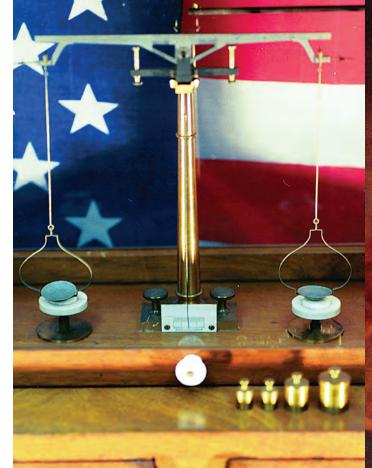

Shown on the back cover is an analytical balance beam scale used over a half century ago by an uncle of mine. Note the delicate sample weighing trays glassed inside a vintage antique hardwood scale used by Uncle George for assays.

The scale is a balance for trade and an ageless symbol indicating trust. We strive to maintain a fair balance to ensure accurate returns. Let us earn

your trust. Please try our refining services if you have not done so.